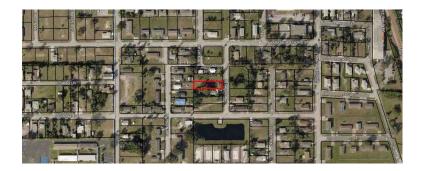

Cocoa\_Oleander

**LAND APPRAISAL SUMMARY REPORT** 

| <u>L</u>              | <u>AND APPRAISAL SUM</u>                                            |                            |                                     |                          | No.: 21-12252.13                  |
|-----------------------|---------------------------------------------------------------------|----------------------------|-------------------------------------|--------------------------|-----------------------------------|
|                       | Property Address: 216 Oleander St                                   |                            | ity: Cocoa                          | State:                   |                                   |
|                       | County: Brevard L                                                   | egal Description: Lot 7, F | Hardees Plat of Ind                 | lian River City (See ful | l legal description attached).    |
|                       | I                                                                   |                            |                                     |                          |                                   |
|                       |                                                                     |                            |                                     |                          |                                   |
| ١                     | Assessor's Parcel #: 24-36-33-35-*-7.01                             | Tax                        | Year: 2020 R.E                      | E. Taxes: \$ 250.64      | Special Assessments: \$ N/A       |
| 同                     | Market Area Name: Cocoa                                             |                            |                                     |                          | Census Tract: 0715.00             |
| SUBJECT               | Current Owner of Record: Mount Moriah African Me                    | ethodist Church            | Borrower (if applicabl              | le): N/A                 |                                   |
| S                     | Project Type (if applicable): PUD De Minimis PU                     |                            | · · · · · · · · · · · · · · · · · · | HOA: \$ N/A              | per year per month                |
|                       | Are there any existing improvements to the property?                |                            | licate current occupancy            |                          | nant Vacant Not habitable         |
|                       |                                                                     | 110 165 11 165, 1110       | ilicate current occupancy           | OWNER TE                 | Trail Vacant Intributable         |
|                       | If Yes, give a brief description: N/A                               |                            |                                     |                          |                                   |
|                       | l <del></del>                                                       |                            |                                     |                          |                                   |
|                       |                                                                     |                            |                                     |                          |                                   |
|                       | The purpose of this appraisal is to develop an opinion of:          | Market Value (as defined)  | , or other type of                  | f value (describe)       |                                   |
|                       | This report reflects the following value (if not Current, see comme | ents): Current (th         | e Inspection Date is the            | Effective Date)          | Retrospective Prospective         |
| ļ                     | Property Rights Appraised:                                          |                            | Other (describe)                    | <del></del>              |                                   |
| <b>ASSIGNMENT</b>     | Intended Use: The intended use of this report is to e               |                            | _                                   | a effective date, which  | is 04/27/2021                     |
| ₹                     | The interface use of this report is to e                            | ssumate the value of the   | ie subject as of the                | e enective date, which   | 15 04/21/2021.                    |
| <u>⊡</u>              | Intended Heavis (humana artira).                                    |                            |                                     |                          |                                   |
| SS                    | Intended User(s) (by name or type): The intended user               | r of the report is The C   | ity of Cocoa and/o                  | r assigns.               |                                   |
| ĕ                     |                                                                     |                            |                                     |                          |                                   |
|                       | Client: City of Cocoa                                               | Address: 65                | Stone Street, Coco                  | a, FL 32922              |                                   |
|                       | Appraiser: Gary DiGiacomo                                           |                            |                                     | venue, Melbourne, FL     | 32901                             |
| Н                     | Characteristics                                                     | Predominan                 |                                     |                          |                                   |
|                       | Location: Urban Suburban Run                                        | Λοοιιπο <b>πο</b> ι        |                                     | AGE One-Unit             | 60 % Not Likely                   |
|                       |                                                                     | iui                        | 111102                              |                          |                                   |
|                       |                                                                     | der 25% X Owner            | \$(000)                             | (yrs) 2-4 Unit           | 10 % Likely * In Process *        |
|                       | Growth rate: Rapid Stable Slov                                      | 1—                         | 50 Low                              | New Multi-Unit           | 5 % * To:                         |
|                       | Property values: Increasing X Stable Dec                            | clining X Vacant (0-5      | %) 1,000 High                       | 100 Comm'l               | 15 %                              |
|                       | Demand/supply: Shortage 🔀 In Balance Ove                            | er Supply 📗 Vacant (>5     | %) 175 Pred                         | 20 Vacant                | 10 %                              |
|                       |                                                                     | er 6 Mos.                  | , ,,,,                              |                          | %                                 |
|                       |                                                                     |                            | ing Marketability                   | l e                      | ~1                                |
| z                     | No.                                                                 |                            |                                     | _                        |                                   |
| 먇                     | Item Good Average                                                   | Fair Poor N/A              | <u>ltem</u>                         | Good                     |                                   |
| ĮĒ                    | Employment Stability                                                |                            | Adequacy of Utilities               |                          | $f X$ $\Box$ $\Box$ $\Box$        |
| 18                    | Convenience to Employment                                           |                            | Property Compatibility              |                          | lacksquare                        |
| S                     | Convenience to Shopping                                             |                            | Protection from Detrim              | nental Conditions        | lacktriangledown                  |
| <u> </u>              | Convenience to Schools                                              |                            | Police and Fire Protect             | tion                     | lacktriangledown                  |
| ×                     | Adequacy of Public Transportation                                   |                            | General Appearance of               | f Properties             |                                   |
| 2                     | Recreational Facilities                                             |                            | Appeal to Market                    |                          |                                   |
| Ι¥                    |                                                                     |                            | - ' '                               |                          |                                   |
| RKET AREA DESCRIPTION |                                                                     |                            |                                     |                          | vard, east of Interstate 95 and   |
|                       | west of the Indian river. The access to most all s                  |                            | _                                   |                          |                                   |
| Σ                     | and recreational facilities is available via S.R. 520               |                            |                                     |                          |                                   |
|                       | which includes single and multi-family homes, as                    | well as commercial us      | se. Commercial us                   | se is predominantly ald  | ong major arteries defining the   |
|                       | boundaries. There did not appear to be any adve                     | erse neighborhood cor      | ditions as of the ef                | ffective date of this ap | praisal. The proximity to         |
|                       | Historic Cocoa Village and the Cocoa Campus of                      | f Florida Eastern State    | College lends app                   | eal to the defined neigh | hborhood. The recent market       |
|                       | conditions appear to be increasing, as local interest               |                            |                                     |                          |                                   |
|                       |                                                                     |                            |                                     |                          |                                   |
|                       |                                                                     |                            |                                     |                          |                                   |
|                       |                                                                     |                            |                                     |                          |                                   |
| Н                     | Dimensions: 40.00' x 75.00'                                         |                            |                                     | Site Area:               | 0.07 t/ Aprop                     |
|                       |                                                                     |                            | Description                         |                          | 0.07 +/- Acres                    |
|                       | Zoning Classification: "RU-2-10"                                    |                            | Description:                        | Low Density Single-F     | amily and Multiple Family         |
|                       | District.                                                           |                            |                                     |                          |                                   |
|                       |                                                                     | Do present improvements of | omply with existing zonii           | ng requirements?         | Yes No No Improvements            |
|                       | Uses allowed under current zoning: The "RU-2-10" zo                 | oning allows use for m     | ultifamily dwellings                | s of not more than four  | (4) units per building and        |
|                       | single family dwellings. Subject is a legal non-co                  | onforming lot of record    |                                     |                          |                                   |
|                       |                                                                     |                            |                                     |                          |                                   |
|                       | Are CC&Rs applicable? Yes No Unknown                                | Have the documents been i  | reviewed? Yes                       | No Ground Rent (if a     | applicable) \$ N/A/               |
|                       | Comments: Any deed restrictions or covenants, cor                   |                            |                                     |                          |                                   |
|                       |                                                                     |                            | attached addence                    |                          | the oneotive date.                |
|                       | Thighost & bost oso as improved.                                    | Other use (explain)        | attacheu auuent                     | ıa.                      |                                   |
|                       | Actual Use as of Effective Date: Vacant Residential La              |                            | Han an annusiand in A               | lla ranant.              |                                   |
|                       | vacant recordential Ed                                              |                            | _ Use as appraised in t             | Vacant res               | sidential land development ready  |
|                       | Summary of Highest & Best Use: See attached adde                    | enda.                      |                                     |                          |                                   |
| DESCRIPTION           | l <del></del>                                                       |                            |                                     |                          |                                   |
| ١Ē                    |                                                                     |                            |                                     |                          |                                   |
| I₩                    |                                                                     |                            |                                     |                          |                                   |
| ĮΩ                    | Utilities Public Other Provider/Description Off-                    | f-site Improvements Ty     | rpe Publ                            | lic Private Frontage     | Oleander Street                   |
| IÑ.                   |                                                                     | eet Asphalt                | ×                                   | Topography               | Generally Level                   |
|                       |                                                                     | Width 50' Approx           |                                     | Size                     | 0.07 +/- Acres                    |
| SITE                  |                                                                     |                            | imato                               | Shape                    | Rectangular                       |
| တ                     |                                                                     |                            |                                     |                          |                                   |
|                       |                                                                     | rb/Gutter <u>Concrete</u>  | X                                   | - I                      | Appears Adequate                  |
|                       |                                                                     | dewalk <u>None</u>         |                                     | View                     | Neighborhood                      |
|                       |                                                                     | reet Lights Electric       |                                     |                          |                                   |
|                       | Multimedia 🔀 🗌 Vendor Alle                                          | •                          |                                     |                          |                                   |
|                       |                                                                     | Cul de Sac Undergrour      | nd Utilities Other                  | (describe)               |                                   |
|                       | FEMA Spec'l Flood Hazard Area Yes X No FEMA Floor                   | od Zone X                  | FEMA Map # 12009                    | 9C0426H                  | FEMA Map Date 01/29/2021          |
|                       | Site Comments: The subject site is located in the n                 |                            |                                     |                          |                                   |
|                       | Oleander Street. The subject's site totals approxi                  |                            |                                     |                          |                                   |
|                       | Street and approximately seventy five (75.00') of                   |                            |                                     |                          |                                   |
|                       | On our and approximately severity live (10.00) Of                   | aopui. The site is cove    | orda with Hatural Ve                | ogotation. The castell   | in olde is oldar along the alley. |
|                       |                                                                     |                            |                                     |                          |                                   |
|                       |                                                                     |                            |                                     |                          |                                   |
|                       | 1                                                                   |                            |                                     |                          |                                   |