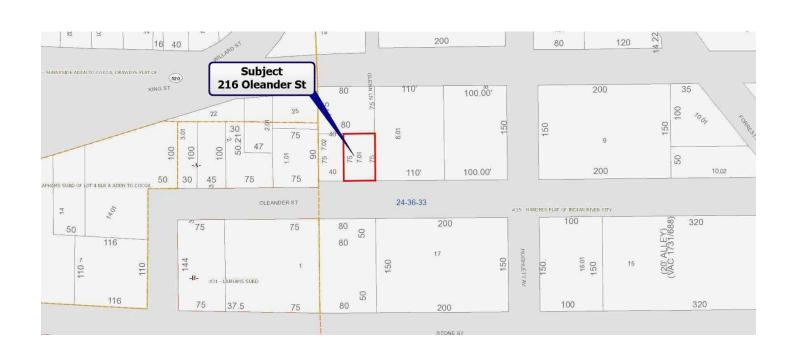

Cocoa\_Oleander

**LAND APPRAISAL SUMMARY REPORT** 

| <u>L</u>              | <u>AND APPRAISAL SUM</u>                                            |                            |                                     |                          | No.: 21-12252.13                  |
|-----------------------|---------------------------------------------------------------------|----------------------------|-------------------------------------|--------------------------|-----------------------------------|
|                       | Property Address: 216 Oleander St                                   |                            | ity: Cocoa                          | State:                   |                                   |
|                       | County: Brevard L                                                   | egal Description: Lot 7, F | Hardees Plat of Ind                 | lian River City (See ful | l legal description attached).    |
|                       | I                                                                   |                            |                                     |                          |                                   |
|                       |                                                                     |                            |                                     |                          |                                   |
| ١                     | Assessor's Parcel #: 24-36-33-35-*-7.01                             | Tax                        | Year: 2020 R.E                      | E. Taxes: \$ 250.64      | Special Assessments: \$ N/A       |
| 同                     | Market Area Name: Cocoa                                             |                            |                                     |                          | Census Tract: 0715.00             |
| SUBJECT               | Current Owner of Record: Mount Moriah African Me                    | ethodist Church            | Borrower (if applicabl              | le): N/A                 |                                   |
| S                     | Project Type (if applicable): PUD De Minimis PU                     |                            | · · · · · · · · · · · · · · · · · · | HOA: \$ N/A              | per year per month                |
|                       | Are there any existing improvements to the property?                |                            | licate current occupancy            |                          | nant Vacant Not habitable         |
|                       |                                                                     | 110 165 11 165, 1110       | ilicate current occupancy           | OWNER TE                 | Trail Vacant Intributable         |
|                       | If Yes, give a brief description: N/A                               |                            |                                     |                          |                                   |
|                       | l <del></del>                                                       |                            |                                     |                          |                                   |
|                       |                                                                     |                            |                                     |                          |                                   |
|                       | The purpose of this appraisal is to develop an opinion of:          | Market Value (as defined)  | , or other type of                  | f value (describe)       |                                   |
|                       | This report reflects the following value (if not Current, see comme | ents): Current (th         | e Inspection Date is the            | Effective Date)          | Retrospective Prospective         |
| ļ                     | Property Rights Appraised:                                          |                            | Other (describe)                    | <del></del>              |                                   |
| <b>ASSIGNMENT</b>     | Intended Use: The intended use of this report is to e               |                            | _                                   | a effective date, which  | is 04/27/2021                     |
| ₹                     | The interface use of this report is to e                            | ssumate the value of the   | ie subject as of the                | e enective date, which   | 15 04/21/2021.                    |
| <u>⊡</u>              | Intended Heavis (humana artira).                                    |                            |                                     |                          |                                   |
| SS                    | Intended User(s) (by name or type): The intended user               | r of the report is The C   | ity of Cocoa and/o                  | r assigns.               |                                   |
| ĕ                     |                                                                     |                            |                                     |                          |                                   |
|                       | Client: City of Cocoa                                               | Address: 65                | Stone Street, Coco                  | a, FL 32922              |                                   |
|                       | Appraiser: Gary DiGiacomo                                           |                            |                                     | venue, Melbourne, FL     | 32901                             |
| Н                     | Characteristics                                                     | Predominan                 |                                     |                          |                                   |
|                       | Location: Urban Suburban Run                                        | Λοοιιπο <b>πο</b> ι        |                                     | AGE One-Unit             | 60 % Not Likely                   |
|                       |                                                                     | iui                        | 111102                              |                          |                                   |
|                       |                                                                     | der 25% X Owner            | \$(000)                             | (yrs) 2-4 Unit           | 10 % Likely * In Process *        |
|                       | Growth rate: Rapid Stable Slov                                      | 1—                         | 50 Low                              | New Multi-Unit           | 5 % * To:                         |
|                       | Property values: Increasing X Stable Dec                            | clining X Vacant (0-5      | %) 1,000 High                       | 100 Comm'l               | 15 %                              |
|                       | Demand/supply: Shortage 🔀 In Balance Ove                            | er Supply 📗 Vacant (>5     | %) 175 Pred                         | 20 Vacant                | 10 %                              |
|                       |                                                                     | er 6 Mos.                  | , ,,,,                              |                          | %                                 |
|                       |                                                                     |                            | ing Marketability                   | l e                      | ~1                                |
| z                     | No.                                                                 |                            |                                     | _                        |                                   |
| 먇                     | Item Good Average                                                   | Fair Poor N/A              | <u>ltem</u>                         | Good                     |                                   |
| ĮĒ                    | Employment Stability                                                |                            | Adequacy of Utilities               |                          | $f X$ $\Box$ $\Box$ $\Box$        |
| 18                    | Convenience to Employment                                           |                            | Property Compatibility              |                          | lacksquare                        |
| S                     | Convenience to Shopping                                             |                            | Protection from Detrim              | nental Conditions        | lacktriangledown                  |
| <u> </u>              | Convenience to Schools                                              |                            | Police and Fire Protect             | tion                     | lacktriangledown                  |
| ×                     | Adequacy of Public Transportation                                   |                            | General Appearance of               | f Properties             |                                   |
| 2                     | Recreational Facilities                                             |                            | Appeal to Market                    |                          |                                   |
| Ι¥                    |                                                                     |                            | - ' '                               |                          |                                   |
| RKET AREA DESCRIPTION |                                                                     |                            |                                     |                          | vard, east of Interstate 95 and   |
|                       | west of the Indian river. The access to most all s                  |                            | _                                   |                          |                                   |
| Σ                     | and recreational facilities is available via S.R. 520               |                            |                                     |                          |                                   |
|                       | which includes single and multi-family homes, as                    | well as commercial us      | se. Commercial us                   | se is predominantly ald  | ong major arteries defining the   |
|                       | boundaries. There did not appear to be any adve                     | erse neighborhood cor      | ditions as of the ef                | ffective date of this ap | praisal. The proximity to         |
|                       | Historic Cocoa Village and the Cocoa Campus of                      | f Florida Eastern State    | College lends app                   | eal to the defined neigh | hborhood. The recent market       |
|                       | conditions appear to be increasing, as local interest               |                            |                                     |                          |                                   |
|                       |                                                                     |                            |                                     |                          |                                   |
|                       |                                                                     |                            |                                     |                          |                                   |
|                       |                                                                     |                            |                                     |                          |                                   |
| Н                     | Dimensions: 40.00' x 75.00'                                         |                            |                                     | Site Area:               | 0.07 t/ Aprop                     |
|                       |                                                                     |                            | Description                         |                          | 0.07 +/- Acres                    |
|                       | Zoning Classification: "RU-2-10"                                    |                            | Description:                        | Low Density Single-F     | amily and Multiple Family         |
|                       | District.                                                           |                            |                                     |                          |                                   |
|                       |                                                                     | Do present improvements of | omply with existing zonii           | ng requirements?         | Yes No No Improvements            |
|                       | Uses allowed under current zoning: The "RU-2-10" zo                 | oning allows use for m     | ultifamily dwellings                | s of not more than four  | (4) units per building and        |
|                       | single family dwellings. Subject is a legal non-co                  | onforming lot of record    |                                     |                          |                                   |
|                       |                                                                     |                            |                                     |                          |                                   |
|                       | Are CC&Rs applicable? Yes No Unknown                                | Have the documents been i  | reviewed? Yes                       | No Ground Rent (if a     | applicable) \$ N/A/               |
|                       | Comments: Any deed restrictions or covenants, cor                   |                            |                                     |                          |                                   |
|                       |                                                                     |                            | attached addence                    |                          | the oneotive date.                |
|                       | Thighost & bost oso as improved.                                    | Other use (explain)        | attacheu auuent                     | ıa.                      |                                   |
|                       | Actual Use as of Effective Date: Vacant Residential La              |                            | Han an annusiand in A               | lla ranant.              |                                   |
|                       | vacant recordential Ed                                              |                            | _ Use as appraised in t             | Vacant res               | sidential land development ready  |
|                       | Summary of Highest & Best Use: See attached adde                    | enda.                      |                                     |                          |                                   |
| DESCRIPTION           | l <del></del>                                                       |                            |                                     |                          |                                   |
| ١Ē                    |                                                                     |                            |                                     |                          |                                   |
| I₩                    |                                                                     |                            |                                     |                          |                                   |
| ĮΩ                    | Utilities Public Other Provider/Description Off-                    | f-site Improvements Ty     | rpe Publ                            | lic Private Frontage     | Oleander Street                   |
| IÑ.                   |                                                                     | eet Asphalt                | ×                                   | Topography               | Generally Level                   |
|                       |                                                                     | Width 50' Approx           |                                     | Size                     | 0.07 +/- Acres                    |
| SITE                  |                                                                     |                            | imato                               | Shape                    | Rectangular                       |
| တ                     |                                                                     |                            |                                     |                          |                                   |
|                       |                                                                     | rb/Gutter <u>Concrete</u>  | X                                   | - I                      | Appears Adequate                  |
|                       |                                                                     | dewalk <u>None</u>         |                                     | View                     | Neighborhood                      |
|                       |                                                                     | reet Lights Electric       |                                     |                          |                                   |
|                       | Multimedia 🔀 🗌 Vendor Alle                                          | •                          |                                     |                          |                                   |
|                       |                                                                     | Cul de Sac Undergrour      | nd Utilities Other                  | (describe)               |                                   |
|                       | FEMA Spec'l Flood Hazard Area Yes X No FEMA Floor                   | od Zone X                  | FEMA Map # 12009                    | 9C0426H                  | FEMA Map Date 01/29/2021          |
|                       | Site Comments: The subject site is located in the n                 |                            |                                     |                          |                                   |
|                       | Oleander Street. The subject's site totals approxi                  |                            |                                     |                          |                                   |
|                       | Street and approximately seventy five (75.00') of                   |                            |                                     |                          |                                   |
|                       | On our and approximately severity live (10.00) Of                   | aopui. The site is cove    | orda with Hatural Ve                | ogotation. The castell   | in olde is oldar along the alley. |
|                       |                                                                     |                            |                                     |                          |                                   |
|                       |                                                                     |                            |                                     |                          |                                   |
|                       | 1                                                                   |                            |                                     |                          |                                   |