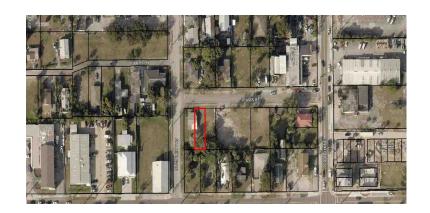

Cocoa\_Oleander

**LAND APPRAISAL SUMMARY REPORT** 

| <u>L</u>              | <u>AND APPRAISAL SUM</u>                                            |                            |                                     |                          | No.: 21-12252.13                  |
|-----------------------|---------------------------------------------------------------------|----------------------------|-------------------------------------|--------------------------|-----------------------------------|
|                       | Property Address: 216 Oleander St                                   |                            | ity: Cocoa                          | State:                   |                                   |
|                       | County: Brevard L                                                   | egal Description: Lot 7, F | Hardees Plat of Ind                 | lian River City (See ful | l legal description attached).    |
|                       | I                                                                   |                            |                                     |                          |                                   |
|                       |                                                                     |                            |                                     |                          |                                   |
| ١                     | Assessor's Parcel #: 24-36-33-35-*-7.01                             | Tax                        | Year: 2020 R.E                      | E. Taxes: \$ 250.64      | Special Assessments: \$ N/A       |
| 同                     | Market Area Name: Cocoa                                             |                            |                                     |                          | Census Tract: 0715.00             |
| SUBJECT               | Current Owner of Record: Mount Moriah African Me                    | ethodist Church            | Borrower (if applicabl              | le): N/A                 |                                   |
| S                     | Project Type (if applicable): PUD De Minimis PU                     |                            | · · · · · · · · · · · · · · · · · · | HOA: \$ N/A              | per year per month                |
|                       | Are there any existing improvements to the property?                |                            | licate current occupancy            |                          | nant Vacant Not habitable         |
|                       |                                                                     | 110 165 11 165, 1110       | ilicate current occupancy           | OWNER TE                 | Trail Vacant Intributable         |
|                       | If Yes, give a brief description: N/A                               |                            |                                     |                          |                                   |
|                       | l <del></del>                                                       |                            |                                     |                          |                                   |
|                       |                                                                     |                            |                                     |                          |                                   |
|                       | The purpose of this appraisal is to develop an opinion of:          | Market Value (as defined)  | , or other type of                  | f value (describe)       |                                   |
|                       | This report reflects the following value (if not Current, see comme | ents): Current (th         | e Inspection Date is the            | Effective Date)          | Retrospective Prospective         |
| ļ                     | Property Rights Appraised:                                          |                            | Other (describe)                    | <del></del>              |                                   |
| <b>ASSIGNMENT</b>     | Intended Use: The intended use of this report is to e               |                            | _                                   | a effective date, which  | is 04/27/2021                     |
| ₹                     | The interface use of this report is to e                            | ssumate the value of the   | ie subject as of the                | e enective date, which   | 15 04/21/2021.                    |
| <u>⊡</u>              | Intended Heavis (humana artira).                                    |                            |                                     |                          |                                   |
| SS                    | Intended User(s) (by name or type): The intended user               | r of the report is The C   | ity of Cocoa and/o                  | r assigns.               |                                   |
| ĕ                     |                                                                     |                            |                                     |                          |                                   |
|                       | Client: City of Cocoa                                               | Address: 65                | Stone Street, Coco                  | a, FL 32922              |                                   |
|                       | Appraiser: Gary DiGiacomo                                           |                            |                                     | venue, Melbourne, FL     | 32901                             |
| Н                     | Characteristics                                                     | Predominan                 |                                     |                          |                                   |
|                       | Location: Urban Suburban Run                                        | Λοοιιπο <b>πο</b> ι        |                                     | AGE One-Unit             | 60 % Not Likely                   |
|                       |                                                                     | iui                        | 111102                              |                          |                                   |
|                       |                                                                     | der 25% X Owner            | \$(000)                             | (yrs) 2-4 Unit           | 10 % Likely * In Process *        |
|                       | Growth rate: Rapid Stable Slov                                      | 1—                         | 50 Low                              | New Multi-Unit           | 5 % * To:                         |
|                       | Property values: Increasing X Stable Dec                            | clining X Vacant (0-5      | %) 1,000 High                       | 100 Comm'l               | 15 %                              |
|                       | Demand/supply: Shortage 🔀 In Balance Ove                            | er Supply 📗 Vacant (>5     | %) 175 Pred                         | 20 Vacant                | 10 %                              |
|                       |                                                                     | er 6 Mos.                  | , ,,,,                              |                          | %                                 |
|                       |                                                                     |                            | ing Marketability                   | l e                      | ~1                                |
| z                     | No.                                                                 |                            |                                     | _                        |                                   |
| 먇                     | Item Good Average                                                   | Fair Poor N/A              | <u>ltem</u>                         | Good                     |                                   |
| ĮĒ                    | Employment Stability                                                |                            | Adequacy of Utilities               |                          | $f X$ $\Box$ $\Box$ $\Box$        |
| 18                    | Convenience to Employment                                           |                            | Property Compatibility              |                          | lacksquare                        |
| S                     | Convenience to Shopping                                             |                            | Protection from Detrim              | nental Conditions        | lacktriangledown                  |
| <u> </u>              | Convenience to Schools                                              |                            | Police and Fire Protect             | tion                     | lacktriangledown                  |
| ×                     | Adequacy of Public Transportation                                   |                            | General Appearance of               | f Properties             |                                   |
| 2                     | Recreational Facilities                                             |                            | Appeal to Market                    |                          |                                   |
| Ι¥                    |                                                                     |                            | - ' '                               |                          |                                   |
| RKET AREA DESCRIPTION |                                                                     |                            |                                     |                          | vard, east of Interstate 95 and   |
|                       | west of the Indian river. The access to most all s                  |                            | _                                   |                          |                                   |
| Σ                     | and recreational facilities is available via S.R. 520               |                            |                                     |                          |                                   |
|                       | which includes single and multi-family homes, as                    | well as commercial us      | se. Commercial us                   | se is predominantly ald  | ong major arteries defining the   |
|                       | boundaries. There did not appear to be any adve                     | erse neighborhood cor      | ditions as of the ef                | ffective date of this ap | praisal. The proximity to         |
|                       | Historic Cocoa Village and the Cocoa Campus of                      | f Florida Eastern State    | College lends app                   | eal to the defined neigh | hborhood. The recent market       |
|                       | conditions appear to be increasing, as local interest               |                            |                                     |                          |                                   |
|                       |                                                                     |                            |                                     |                          |                                   |
|                       |                                                                     |                            |                                     |                          |                                   |
|                       |                                                                     |                            |                                     |                          |                                   |
| Н                     | Dimensions: 40.00' x 75.00'                                         |                            |                                     | Site Area:               | 0.07 t/ Aprop                     |
|                       |                                                                     |                            | Description                         |                          | 0.07 +/- Acres                    |
|                       | Zoning Classification: "RU-2-10"                                    |                            | Description:                        | Low Density Single-F     | amily and Multiple Family         |
|                       | District.                                                           |                            |                                     |                          |                                   |
|                       |                                                                     | Do present improvements of | omply with existing zonii           | ng requirements?         | Yes No No Improvements            |
|                       | Uses allowed under current zoning: The "RU-2-10" zo                 | oning allows use for m     | ultifamily dwellings                | s of not more than four  | (4) units per building and        |
|                       | single family dwellings. Subject is a legal non-co                  | onforming lot of record    |                                     |                          |                                   |
|                       |                                                                     |                            |                                     |                          |                                   |
|                       | Are CC&Rs applicable? Yes No Unknown                                | Have the documents been i  | reviewed? Yes                       | No Ground Rent (if a     | applicable) \$ N/A/               |
|                       | Comments: Any deed restrictions or covenants, cor                   |                            |                                     |                          |                                   |
|                       |                                                                     |                            | attached addence                    |                          | the oneotive date.                |
|                       | Thighost & bost oso as improved.                                    | Other use (explain)        | attacheu auuent                     | ıa.                      |                                   |
|                       | Actual Use as of Effective Date: Vacant Residential La              |                            | Han an annusiand in A               | lla ranant.              |                                   |
|                       | vacant recordential Ed                                              |                            | _ Use as appraised in t             | Vacant res               | sidential land development ready  |
|                       | Summary of Highest & Best Use: See attached adde                    | enda.                      |                                     |                          |                                   |
| DESCRIPTION           | l <del></del>                                                       |                            |                                     |                          |                                   |
| ١Ē                    |                                                                     |                            |                                     |                          |                                   |
| I₩                    |                                                                     |                            |                                     |                          |                                   |
| ĮΩ                    | Utilities Public Other Provider/Description Off-                    | f-site Improvements Ty     | rpe Publ                            | lic Private Frontage     | Oleander Street                   |
| IÑ.                   |                                                                     | eet Asphalt                | ×                                   | Topography               | Generally Level                   |
|                       |                                                                     | Width 50' Approx           |                                     | Size                     | 0.07 +/- Acres                    |
| SITE                  |                                                                     |                            | imato                               | Shape                    | Rectangular                       |
| တ                     |                                                                     |                            |                                     |                          |                                   |
|                       |                                                                     | rb/Gutter <u>Concrete</u>  | X                                   | - I                      | Appears Adequate                  |
|                       |                                                                     | dewalk <u>None</u>         |                                     | View                     | Neighborhood                      |
|                       |                                                                     | reet Lights Electric       |                                     |                          |                                   |
|                       | Multimedia 🔀 🗌 Vendor Alle                                          | •                          |                                     |                          |                                   |
|                       |                                                                     | Cul de Sac Undergrour      | nd Utilities Other                  | (describe)               |                                   |
|                       | FEMA Spec'l Flood Hazard Area Yes X No FEMA Floor                   | od Zone X                  | FEMA Map # 12009                    | 9C0426H                  | FEMA Map Date 01/29/2021          |
|                       | Site Comments: The subject site is located in the n                 |                            |                                     |                          |                                   |
|                       | Oleander Street. The subject's site totals approxi                  |                            |                                     |                          |                                   |
|                       | Street and approximately seventy five (75.00') of                   |                            |                                     |                          |                                   |
|                       | On our and approximately severity live (10.00) Of                   | aopui. The site is cove    | orda with Hatural Ve                | ogotation. The castell   | in olde is oldar along the alley. |
|                       |                                                                     |                            |                                     |                          |                                   |
|                       |                                                                     |                            |                                     |                          |                                   |
|                       | 1                                                                   |                            |                                     |                          |                                   |