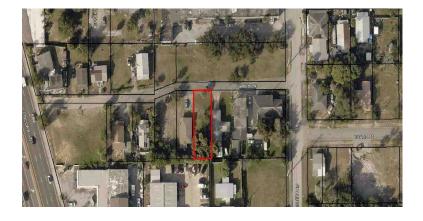

Cocoa\_Oleander

**LAND APPRAISAL SUMMARY REPORT** 

| <u>L</u>              | <u>AND APPRAISAL SUM</u>                                            |                            |                                     |                          | No.: 21-12252.13                  |
|-----------------------|---------------------------------------------------------------------|----------------------------|-------------------------------------|--------------------------|-----------------------------------|
|                       | Property Address: 216 Oleander St                                   |                            | ity: Cocoa                          | State:                   |                                   |
|                       | County: Brevard L                                                   | egal Description: Lot 7, F | Hardees Plat of Ind                 | lian River City (See ful | l legal description attached).    |
|                       | I                                                                   |                            |                                     |                          |                                   |
|                       |                                                                     |                            |                                     |                          |                                   |
| ١                     | Assessor's Parcel #: 24-36-33-35-*-7.01                             | Tax                        | Year: 2020 R.E                      | E. Taxes: \$ 250.64      | Special Assessments: \$ N/A       |
| 同                     | Market Area Name: Cocoa                                             |                            |                                     |                          | Census Tract: 0715.00             |
| SUBJECT               | Current Owner of Record: Mount Moriah African Me                    | ethodist Church            | Borrower (if applicabl              | le): N/A                 |                                   |
| S                     | Project Type (if applicable): PUD De Minimis PU                     |                            | · · · · · · · · · · · · · · · · · · | HOA: \$ N/A              | per year per month                |
|                       | Are there any existing improvements to the property?                |                            | licate current occupancy            |                          | nant Vacant Not habitable         |
|                       |                                                                     | 110 165 11 165, 1110       | ilicate current occupancy           | OWNER TE                 | Trail Vacant Intributable         |
|                       | If Yes, give a brief description: N/A                               |                            |                                     |                          |                                   |
|                       | l <del></del>                                                       |                            |                                     |                          |                                   |
|                       |                                                                     |                            |                                     |                          |                                   |
|                       | The purpose of this appraisal is to develop an opinion of:          | Market Value (as defined)  | , or other type of                  | f value (describe)       |                                   |
|                       | This report reflects the following value (if not Current, see comme | ents): Current (th         | e Inspection Date is the            | Effective Date)          | Retrospective Prospective         |
| ļ                     | Property Rights Appraised:                                          |                            | Other (describe)                    | <del></del>              |                                   |
| <b>ASSIGNMENT</b>     | Intended Use: The intended use of this report is to e               |                            | _                                   | a effective date, which  | is 04/27/2021                     |
| ₹                     | The interface use of this report is to e                            | ssumate the value of the   | ie subject as of the                | e enective date, which   | 15 04/21/2021.                    |
| <u>⊡</u>              | Intended Heavis (humana artira).                                    |                            |                                     |                          |                                   |
| SS                    | Intended User(s) (by name or type): The intended user               | r of the report is The C   | ity of Cocoa and/o                  | r assigns.               |                                   |
| ĕ                     |                                                                     |                            |                                     |                          |                                   |
|                       | Client: City of Cocoa                                               | Address: 65                | Stone Street, Coco                  | a, FL 32922              |                                   |
|                       | Appraiser: Gary DiGiacomo                                           |                            |                                     | venue, Melbourne, FL     | 32901                             |
| Н                     | Characteristics                                                     | Predominan                 |                                     |                          |                                   |
|                       | Location: Urban Suburban Run                                        | Λοοιιπο <b>πο</b> ι        |                                     | AGE One-Unit             | 60 % Not Likely                   |
|                       |                                                                     | iui                        | 111102                              |                          |                                   |
|                       |                                                                     | der 25% X Owner            | \$(000)                             | (yrs) 2-4 Unit           | 10 % Likely * In Process *        |
|                       | Growth rate: Rapid Stable Slov                                      | 1—                         | 50 Low                              | New Multi-Unit           | 5 % * To:                         |
|                       | Property values: Increasing X Stable Dec                            | clining X Vacant (0-5      | %) 1,000 High                       | 100 Comm'l               | 15 %                              |
|                       | Demand/supply: Shortage 🔀 In Balance Ove                            | er Supply 📗 Vacant (>5     | %) 175 Pred                         | 20 Vacant                | 10 %                              |
|                       |                                                                     | er 6 Mos.                  | , ,,,,                              |                          | %                                 |
|                       |                                                                     |                            | ing Marketability                   | l e                      | ~1                                |
| z                     | No.                                                                 |                            |                                     | _                        |                                   |
| 먇                     | Item Good Average                                                   | Fair Poor N/A              | <u>ltem</u>                         | Good                     |                                   |
| ĮĒ                    | Employment Stability                                                |                            | Adequacy of Utilities               |                          | $f X$ $\Box$ $\Box$ $\Box$        |
| 18                    | Convenience to Employment                                           |                            | Property Compatibility              |                          | lacksquare                        |
| S                     | Convenience to Shopping                                             |                            | Protection from Detrim              | nental Conditions        | lacktriangledown                  |
| <u> </u>              | Convenience to Schools                                              |                            | Police and Fire Protect             | tion                     | lacktriangledown                  |
| ×                     | Adequacy of Public Transportation                                   |                            | General Appearance of               | f Properties             |                                   |
| 2                     | Recreational Facilities                                             |                            | Appeal to Market                    |                          |                                   |
| Ι¥                    |                                                                     |                            | - ' '                               |                          |                                   |
| RKET AREA DESCRIPTION |                                                                     |                            |                                     |                          | vard, east of Interstate 95 and   |
|                       | west of the Indian river. The access to most all s                  |                            | _                                   |                          |                                   |
| Σ                     | and recreational facilities is available via S.R. 520               |                            |                                     |                          |                                   |
|                       | which includes single and multi-family homes, as                    | well as commercial us      | se. Commercial us                   | se is predominantly ald  | ong major arteries defining the   |
|                       | boundaries. There did not appear to be any adve                     | erse neighborhood cor      | ditions as of the ef                | ffective date of this ap | praisal. The proximity to         |
|                       | Historic Cocoa Village and the Cocoa Campus of                      | f Florida Eastern State    | College lends app                   | eal to the defined neigh | hborhood. The recent market       |
|                       | conditions appear to be increasing, as local interest               |                            |                                     |                          |                                   |
|                       |                                                                     |                            |                                     |                          |                                   |
|                       |                                                                     |                            |                                     |                          |                                   |
|                       |                                                                     |                            |                                     |                          |                                   |
| Н                     | Dimensions: 40.00' x 75.00'                                         |                            |                                     | Site Area:               | 0.07 t/ Aprop                     |
|                       |                                                                     |                            | Description                         |                          | 0.07 +/- Acres                    |
|                       | Zoning Classification: "RU-2-10"                                    |                            | Description:                        | Low Density Single-F     | amily and Multiple Family         |
|                       | District.                                                           |                            |                                     |                          |                                   |
|                       |                                                                     | Do present improvements of | omply with existing zonii           | ng requirements?         | Yes No No Improvements            |
|                       | Uses allowed under current zoning: The "RU-2-10" zo                 | oning allows use for m     | ultifamily dwellings                | s of not more than four  | (4) units per building and        |
|                       | single family dwellings. Subject is a legal non-co                  | onforming lot of record    |                                     |                          |                                   |
|                       |                                                                     |                            |                                     |                          |                                   |
|                       | Are CC&Rs applicable? Yes No Unknown                                | Have the documents been i  | reviewed? Yes                       | No Ground Rent (if a     | applicable) \$ N/A/               |
|                       | Comments: Any deed restrictions or covenants, cor                   |                            |                                     |                          |                                   |
|                       |                                                                     |                            | attached addence                    |                          | the oneotive date.                |
|                       | Thighost & bost oso as improved.                                    | Other use (explain)        | attacheu auuent                     | ıa.                      |                                   |
|                       | Actual Use as of Effective Date: Vacant Residential La              |                            | Han an annusiand in A               | lla ranant.              |                                   |
|                       | vacant recordential Ed                                              |                            | _ Use as appraised in t             | Vacant res               | sidential land development ready  |
|                       | Summary of Highest & Best Use: See attached adde                    | enda.                      |                                     |                          |                                   |
| DESCRIPTION           | l <del></del>                                                       |                            |                                     |                          |                                   |
| ١Ē                    |                                                                     |                            |                                     |                          |                                   |
| I₩                    |                                                                     |                            |                                     |                          |                                   |
| ĮΩ                    | Utilities Public Other Provider/Description Off-                    | f-site Improvements Ty     | rpe Publ                            | lic Private Frontage     | Oleander Street                   |
| IÑ.                   |                                                                     | eet Asphalt                | ×                                   | Topography               | Generally Level                   |
|                       |                                                                     | Width 50' Approx           |                                     | Size                     | 0.07 +/- Acres                    |
| SITE                  |                                                                     |                            | imato                               | Shape                    | Rectangular                       |
| တ                     |                                                                     |                            |                                     |                          |                                   |
|                       |                                                                     | rb/Gutter <u>Concrete</u>  | X                                   | - I                      | Appears Adequate                  |
|                       |                                                                     | dewalk <u>None</u>         |                                     | View                     | Neighborhood                      |
|                       |                                                                     | reet Lights Electric       |                                     |                          |                                   |
|                       | Multimedia 🔀 🗌 Vendor Alle                                          | •                          |                                     |                          |                                   |
|                       |                                                                     | Cul de Sac Undergrour      | nd Utilities Other                  | (describe)               |                                   |
|                       | FEMA Spec'l Flood Hazard Area Yes X No FEMA Floor                   | od Zone X                  | FEMA Map # 12009                    | 9C0426H                  | FEMA Map Date 01/29/2021          |
|                       | Site Comments: The subject site is located in the n                 |                            |                                     |                          |                                   |
|                       | Oleander Street. The subject's site totals approxi                  |                            |                                     |                          |                                   |
|                       | Street and approximately seventy five (75.00') of                   |                            |                                     |                          |                                   |
|                       | On our and approximately severity live (10.00) Of                   | aopui. The site is cove    | orda with Hatural Ve                | ogotation. The castell   | in olde is oldar along the alley. |
|                       |                                                                     |                            |                                     |                          |                                   |
|                       |                                                                     |                            |                                     |                          |                                   |
|                       | 1                                                                   |                            |                                     |                          |                                   |