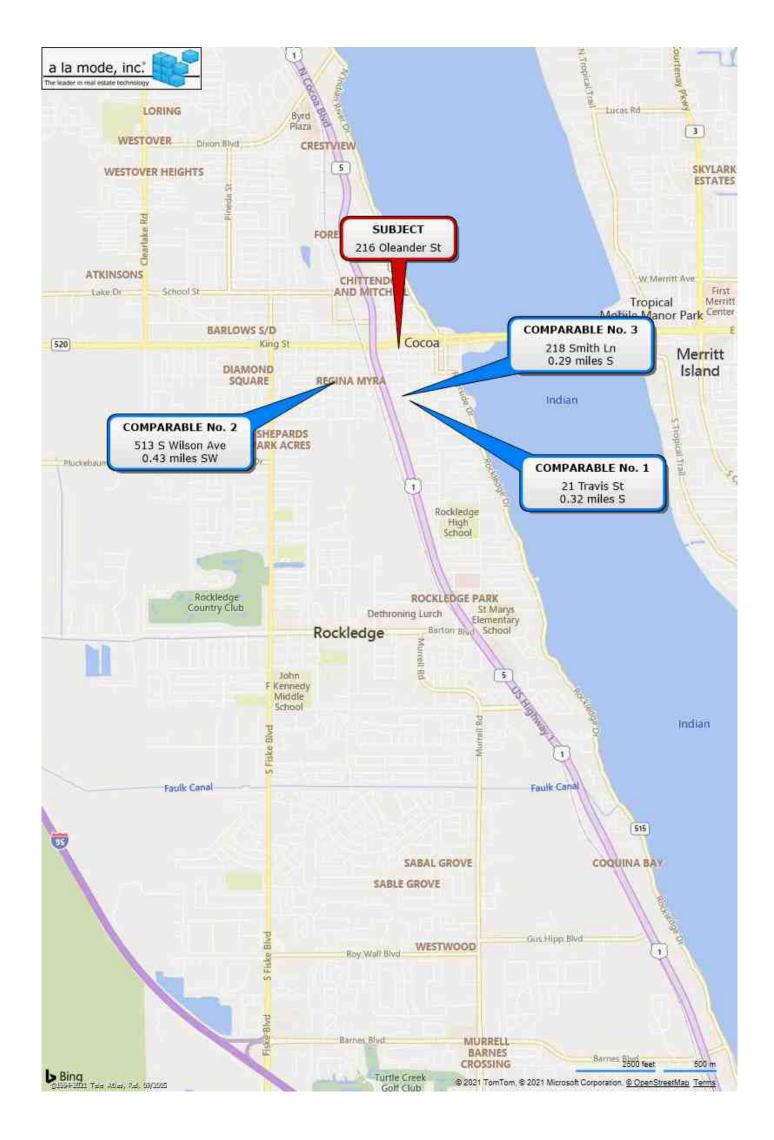

Cocoa\_Oleander

**LAND APPRAISAL SUMMARY REPORT** 

| <u>L</u>              | <u>AND APPRAISAL SUM</u>                                            |                            |                                     |                          | No.: 21-12252.13                  |
|-----------------------|---------------------------------------------------------------------|----------------------------|-------------------------------------|--------------------------|-----------------------------------|
|                       | Property Address: 216 Oleander St                                   |                            | ity: Cocoa                          | State:                   |                                   |
|                       | County: Brevard L                                                   | egal Description: Lot 7, F | Hardees Plat of Ind                 | lian River City (See ful | l legal description attached).    |
|                       | I                                                                   |                            |                                     |                          |                                   |
|                       |                                                                     |                            |                                     |                          |                                   |
| ١                     | Assessor's Parcel #: 24-36-33-35-*-7.01                             | Tax                        | Year: 2020 R.E                      | E. Taxes: \$ 250.64      | Special Assessments: \$ N/A       |
| 同                     | Market Area Name: Cocoa                                             |                            |                                     |                          | Census Tract: 0715.00             |
| SUBJECT               | Current Owner of Record: Mount Moriah African Me                    | ethodist Church            | Borrower (if applicabl              | le): N/A                 |                                   |
| S                     | Project Type (if applicable): PUD De Minimis PU                     |                            | · · · · · · · · · · · · · · · · · · | HOA: \$ N/A              | per year per month                |
|                       | Are there any existing improvements to the property?                |                            | licate current occupancy            |                          | nant Vacant Not habitable         |
|                       |                                                                     | 110 165 11 165, 1110       | ilicate current occupancy           | OWNER TE                 | Trail Vacant Intributable         |
|                       | If Yes, give a brief description: N/A                               |                            |                                     |                          |                                   |
|                       | l <del></del>                                                       |                            |                                     |                          |                                   |
|                       |                                                                     |                            |                                     |                          |                                   |
|                       | The purpose of this appraisal is to develop an opinion of:          | Market Value (as defined)  | , or other type of                  | f value (describe)       |                                   |
|                       | This report reflects the following value (if not Current, see comme | ents): Current (th         | e Inspection Date is the            | Effective Date)          | Retrospective Prospective         |
| ļ                     | Property Rights Appraised:                                          |                            | Other (describe)                    | <del></del>              |                                   |
| <b>ASSIGNMENT</b>     | Intended Use: The intended use of this report is to e               |                            | _                                   | a effective date, which  | is 04/27/2021                     |
| ₹                     | The interface use of this report is to e                            | ssumate the value of the   | ie subject as of the                | e enective date, which   | 15 04/21/2021.                    |
| <u>⊡</u>              | Intended Heavis (humana artira).                                    |                            |                                     |                          |                                   |
| SS                    | Intended User(s) (by name or type): The intended user               | r of the report is The C   | ity of Cocoa and/o                  | r assigns.               |                                   |
| ĕ                     |                                                                     |                            |                                     |                          |                                   |
|                       | Client: City of Cocoa                                               | Address: 65                | Stone Street, Coco                  | a, FL 32922              |                                   |
|                       | Appraiser: Gary DiGiacomo                                           |                            |                                     | venue, Melbourne, FL     | 32901                             |
| Н                     | Characteristics                                                     | Predominan                 |                                     |                          |                                   |
|                       | Location: Urban Suburban Run                                        | Λοοιιπο <b>πο</b> ι        |                                     | AGE One-Unit             | 60 % Not Likely                   |
|                       |                                                                     | iui                        | 111102                              |                          |                                   |
|                       |                                                                     | der 25% X Owner            | \$(000)                             | (yrs) 2-4 Unit           | 10 % Likely * In Process *        |
|                       | Growth rate: Rapid Stable Slov                                      | 1—                         | 50 Low                              | New Multi-Unit           | 5 % * To:                         |
|                       | Property values: Increasing X Stable Dec                            | clining X Vacant (0-5      | %) 1,000 High                       | 100 Comm'l               | 15 %                              |
|                       | Demand/supply: Shortage 🔀 In Balance Ove                            | er Supply 📗 Vacant (>5     | %) 175 Pred                         | 20 Vacant                | 10 %                              |
|                       |                                                                     | er 6 Mos.                  | , ,,,,                              |                          | %                                 |
|                       |                                                                     |                            | ing Marketability                   | l e                      | ~1                                |
| z                     | No.                                                                 |                            |                                     | _                        |                                   |
| 먇                     | Item Good Average                                                   | Fair Poor N/A              | <u>ltem</u>                         | Good                     |                                   |
| ĮĒ                    | Employment Stability                                                |                            | Adequacy of Utilities               |                          | $f X$ $\Box$ $\Box$ $\Box$        |
| 18                    | Convenience to Employment                                           |                            | Property Compatibility              |                          | lacksquare                        |
| S                     | Convenience to Shopping                                             |                            | Protection from Detrim              | nental Conditions        | lacktriangledown                  |
| <u> </u>              | Convenience to Schools                                              |                            | Police and Fire Protect             | tion                     | lacktriangledown                  |
| ×                     | Adequacy of Public Transportation                                   |                            | General Appearance of               | f Properties             |                                   |
| 2                     | Recreational Facilities                                             |                            | Appeal to Market                    |                          |                                   |
| Ι¥                    |                                                                     |                            | - ' '                               |                          |                                   |
| RKET AREA DESCRIPTION |                                                                     |                            |                                     |                          | vard, east of Interstate 95 and   |
|                       | west of the Indian river. The access to most all s                  |                            | _                                   |                          |                                   |
| Σ                     | and recreational facilities is available via S.R. 520               |                            |                                     |                          |                                   |
|                       | which includes single and multi-family homes, as                    | well as commercial us      | se. Commercial us                   | se is predominantly ald  | ong major arteries defining the   |
|                       | boundaries. There did not appear to be any adve                     | erse neighborhood cor      | ditions as of the ef                | ffective date of this ap | praisal. The proximity to         |
|                       | Historic Cocoa Village and the Cocoa Campus of                      | f Florida Eastern State    | College lends app                   | eal to the defined neigh | hborhood. The recent market       |
|                       | conditions appear to be increasing, as local interest               |                            |                                     |                          |                                   |
|                       |                                                                     |                            |                                     |                          |                                   |
|                       |                                                                     |                            |                                     |                          |                                   |
|                       |                                                                     |                            |                                     |                          |                                   |
| Н                     | Dimensions: 40.00' x 75.00'                                         |                            |                                     | Site Area:               | 0.07 t/ Aprop                     |
|                       |                                                                     |                            | Description                         |                          | 0.07 +/- Acres                    |
|                       | Zoning Classification: "RU-2-10"                                    |                            | Description:                        | Low Density Single-F     | amily and Multiple Family         |
|                       | District.                                                           |                            |                                     |                          |                                   |
|                       |                                                                     | Do present improvements of | omply with existing zonii           | ng requirements?         | Yes No No Improvements            |
|                       | Uses allowed under current zoning: The "RU-2-10" zo                 | oning allows use for m     | ultifamily dwellings                | s of not more than four  | (4) units per building and        |
|                       | single family dwellings. Subject is a legal non-co                  | onforming lot of record    |                                     |                          |                                   |
|                       |                                                                     |                            |                                     |                          |                                   |
|                       | Are CC&Rs applicable? Yes No Unknown                                | Have the documents been i  | reviewed? Yes                       | No Ground Rent (if a     | applicable) \$ N/A/               |
|                       | Comments: Any deed restrictions or covenants, cor                   |                            |                                     |                          |                                   |
|                       |                                                                     |                            | attached addence                    |                          | the oneotive date.                |
|                       | Thighost & bost oso as improved.                                    | Other use (explain)        | attacheu auuent                     | ıa.                      |                                   |
|                       | Actual Use as of Effective Date: Vacant Residential La              |                            | Han an annusiand in A               | lla ranant.              |                                   |
|                       | vacant recordential Ed                                              |                            | _ Use as appraised in t             | Vacant res               | sidential land development ready  |
|                       | Summary of Highest & Best Use: See attached adde                    | enda.                      |                                     |                          |                                   |
| DESCRIPTION           | l <del></del>                                                       |                            |                                     |                          |                                   |
| ١Ē                    |                                                                     |                            |                                     |                          |                                   |
| I₩                    |                                                                     |                            |                                     |                          |                                   |
| ĮΩ                    | Utilities Public Other Provider/Description Off-                    | f-site Improvements Ty     | rpe Publ                            | lic Private Frontage     | Oleander Street                   |
| IÑ.                   |                                                                     | eet Asphalt                | ×                                   | Topography               | Generally Level                   |
|                       |                                                                     | Width 50' Approx           |                                     | Size                     | 0.07 +/- Acres                    |
| SITE                  |                                                                     |                            | imato                               | Shape                    | Rectangular                       |
| တ                     |                                                                     |                            |                                     |                          |                                   |
|                       |                                                                     | rb/Gutter <u>Concrete</u>  | X                                   | - I                      | Appears Adequate                  |
|                       |                                                                     | dewalk <u>None</u>         |                                     | View                     | Neighborhood                      |
|                       |                                                                     | reet Lights Electric       |                                     |                          |                                   |
|                       | Multimedia 🔀 🗌 Vendor Alle                                          | •                          |                                     |                          |                                   |
|                       |                                                                     | Cul de Sac Undergrour      | nd Utilities Other                  | (describe)               |                                   |
|                       | FEMA Spec'l Flood Hazard Area Yes X No FEMA Floor                   | od Zone X                  | FEMA Map # 12009                    | 9C0426H                  | FEMA Map Date 01/29/2021          |
|                       | Site Comments: The subject site is located in the n                 |                            |                                     |                          |                                   |
|                       | Oleander Street. The subject's site totals approxi                  |                            |                                     |                          |                                   |
|                       | Street and approximately seventy five (75.00') of                   |                            |                                     |                          |                                   |
|                       | On our and approximately severity live (10.00) Of                   | aopui. The site is cove    | orda with Hatural Ve                | ogotation. The castell   | in olde is oldar along the alley. |
|                       |                                                                     |                            |                                     |                          |                                   |
|                       |                                                                     |                            |                                     |                          |                                   |
|                       | 1                                                                   |                            |                                     |                          |                                   |