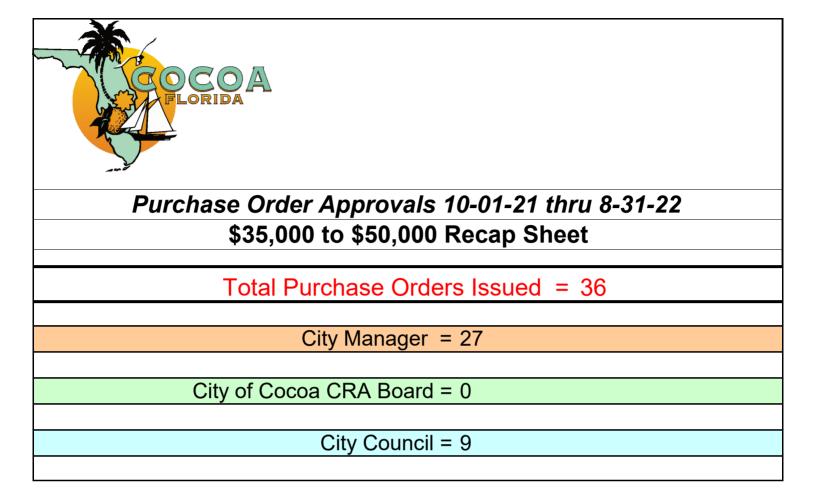

| Purchase Order Approvals 10-01-21 thru 8-31-22<br>\$35,000 to \$50,000 By City Manager |                                            |                                   |              |           |               |                  |  |  |  |
|----------------------------------------------------------------------------------------|--------------------------------------------|-----------------------------------|--------------|-----------|---------------|------------------|--|--|--|
| PO #                                                                                   | PO Date                                    | Vendor                            |              | O Amount  | Approval Date | By Whom          |  |  |  |
| 78613                                                                                  | 10/14/2021                                 | LisaCullen Tax Collector          | \$           | 36,960.00 | 10/14/2021    | Stockton Whitten |  |  |  |
| 78617                                                                                  | 10/14/2021                                 | Five9 Inc                         | \$           | 36,060.00 | 10/14/2021    | Stockton Whitten |  |  |  |
| 78625                                                                                  | 10/14/2021                                 | MCCI, LLC                         | \$           | 36,775.15 | 10/14/2021    | Stockton Whitten |  |  |  |
| 78641                                                                                  |                                            | Brev City Emergency Management    | \$           | 41,580.00 | 10/14/2021    | Stockton Whitten |  |  |  |
| 78678                                                                                  | 10/14/2021                                 | Trane US                          | \$           | 43,696.00 | 10/14/2021    | Stockton Whitten |  |  |  |
| 78805                                                                                  | 10/28/2021                                 | Polydyne Inc                      | \$           | 42,000.00 | 10/26/2021    | Stockton Whitten |  |  |  |
| 78812                                                                                  | 10/28/2021                                 | Hach Company                      | \$           | 35,594.20 | 10/27/2021    | Stockton Whitten |  |  |  |
| 78818                                                                                  | 10/28/2021                                 | Insource Software Solutions       | \$           | 36,135.98 | 10/27/2021    | Stockton Whitten |  |  |  |
| 78887                                                                                  | 11/12/2021                                 | BlueAlly Technology Solutions     | \$           | 42,843.12 | 11/10/2021    | Stockton Whitten |  |  |  |
| 78888                                                                                  | 11/12/2021                                 | DRMP, Inc                         | \$           | 38,460.00 | 11/10/2021    | Stockton Whitten |  |  |  |
| 79073                                                                                  | 12/17/2021                                 | Allied Universal Security Service | \$           | 39,839.20 | 12/16/2021    | Stockton Whitten |  |  |  |
| 79201                                                                                  | 1/25/2022                                  | Miracle Recreation Equipment      | \$           | 37,896.02 | 1/25/2022     | Stockton Whitten |  |  |  |
| 79202                                                                                  | 1/25/2022                                  | Core & Main                       | \$           | 35,943.70 | 1/25/2022     | Stockton Whitten |  |  |  |
| 79240                                                                                  | 2/8/2022                                   | Goodson Paving Inc                | \$           | 49,153.65 | 2/8/2022      | Stockton Whitten |  |  |  |
| 79303                                                                                  | 2/25/2022                                  | Community Services Council        | \$           | 45,000.00 | 2/24/2022     | Stockton Whitten |  |  |  |
| 79305                                                                                  | 2/25/2022                                  | Ferguson Enterprises              | \$           | 42,596.10 | 2/24/2022     | Stockton Whitten |  |  |  |
| 79434                                                                                  | 3/31/2022                                  | Alta Construction Equipment       | \$           | 42,366.00 | 3/31/2022     | Stockton Whitten |  |  |  |
| 79435                                                                                  | 3/31/2022                                  | DMD Consultants, Inc              | \$           | 49,980.00 | 3/31/2022     | Stockton Whitten |  |  |  |
| 79436                                                                                  | 3/31/2022                                  | Stantec Consulting Services       | \$           | 42,045.34 | 3/31/2022     | Stockton Whitten |  |  |  |
| 79575                                                                                  | 5/12/2022                                  | Goodson Paving Inc                | \$           | 49,000.00 | 5/10/2022     | Stockton Whitten |  |  |  |
| 79659                                                                                  | 6/8/2022                                   | Pro Co Inc                        | \$           | 49,747.50 | 6/4/2022      | Stockton Whitten |  |  |  |
| 79694                                                                                  | 6/16/2022                                  | Gerber Pumps Intl Inc             | \$           | 49,998.00 | 6/15/2022     | Stockton Whitten |  |  |  |
| 79723                                                                                  |                                            | Danus Utilities, Inc              | \$           | 43,412.50 | 6/28/2022     | Stockton Whitten |  |  |  |
| 79756                                                                                  |                                            | Core & Main LP                    | \$           | 35,245.30 | 7/13/2022     | Stockton Whitten |  |  |  |
| 79792                                                                                  |                                            | Jacobs Engineering Group Inc      | \$           | 35,056.00 | 7/27/2022     | Stockton Whitten |  |  |  |
| 79881                                                                                  |                                            | Florida Historical Society        | \$           | 50,000.00 | 8/29/2022     | Stockton Whitten |  |  |  |
| 79884                                                                                  | 8/30/2022                                  | Brev Cty Bd of Cty Comm           | \$           | 36,011.95 | 8/29/2022     | Stockton Whitten |  |  |  |
|                                                                                        |                                            |                                   |              |           |               |                  |  |  |  |
|                                                                                        |                                            |                                   |              |           |               |                  |  |  |  |
|                                                                                        |                                            |                                   |              |           |               |                  |  |  |  |
|                                                                                        |                                            |                                   |              |           |               |                  |  |  |  |
|                                                                                        |                                            |                                   | -            |           |               |                  |  |  |  |
|                                                                                        |                                            |                                   |              |           |               |                  |  |  |  |
|                                                                                        |                                            |                                   |              |           |               |                  |  |  |  |
|                                                                                        |                                            |                                   |              |           |               |                  |  |  |  |
| ├                                                                                      |                                            |                                   | +            |           |               |                  |  |  |  |
| <b>├</b>                                                                               |                                            |                                   |              |           |               |                  |  |  |  |
| <b>├</b> ──- <b> </b>                                                                  |                                            |                                   | +            |           |               |                  |  |  |  |
|                                                                                        |                                            |                                   | +            |           |               |                  |  |  |  |
|                                                                                        |                                            |                                   | +            |           |               |                  |  |  |  |
|                                                                                        |                                            |                                   | +            |           |               |                  |  |  |  |
| $\vdash$                                                                               |                                            |                                   | +            |           |               |                  |  |  |  |
|                                                                                        |                                            |                                   | $\vdash$     |           |               |                  |  |  |  |
|                                                                                        |                                            |                                   | +            |           |               |                  |  |  |  |
|                                                                                        |                                            |                                   | +            |           |               |                  |  |  |  |
|                                                                                        |                                            |                                   | +            |           |               |                  |  |  |  |
|                                                                                        |                                            |                                   | 1            |           |               |                  |  |  |  |
|                                                                                        |                                            |                                   | 1            |           |               |                  |  |  |  |
|                                                                                        |                                            |                                   | $\mathbf{T}$ |           |               |                  |  |  |  |
|                                                                                        |                                            |                                   | 1            |           |               |                  |  |  |  |
|                                                                                        |                                            |                                   | 1            |           |               |                  |  |  |  |
|                                                                                        | 27 Purchase Order Approved by City Manager |                                   |              |           |               |                  |  |  |  |

27 Purchase Order Approved by City Manager

| Purchase Order Approvals 10-01-21 thru 8-31-22<br>\$35,000 to \$50,000 By CRA Board |                                  |        |           |               |         |  |  |
|-------------------------------------------------------------------------------------|----------------------------------|--------|-----------|---------------|---------|--|--|
| PO #                                                                                | PO Date                          | Vendor | PO Amount | Approval Date | By Whom |  |  |
|                                                                                     |                                  |        |           |               |         |  |  |
|                                                                                     |                                  |        |           |               |         |  |  |
|                                                                                     |                                  |        |           |               |         |  |  |
|                                                                                     |                                  |        |           |               |         |  |  |
|                                                                                     |                                  |        |           |               |         |  |  |
|                                                                                     |                                  |        |           |               |         |  |  |
|                                                                                     |                                  |        |           |               |         |  |  |
|                                                                                     |                                  |        |           |               |         |  |  |
|                                                                                     |                                  |        |           |               |         |  |  |
|                                                                                     |                                  |        |           |               |         |  |  |
|                                                                                     |                                  |        |           |               |         |  |  |
|                                                                                     |                                  |        |           |               |         |  |  |
|                                                                                     |                                  |        |           | <u> </u>      |         |  |  |
|                                                                                     |                                  |        |           |               |         |  |  |
|                                                                                     |                                  |        |           |               |         |  |  |
|                                                                                     |                                  |        |           |               |         |  |  |
|                                                                                     |                                  |        |           |               |         |  |  |
|                                                                                     |                                  |        |           |               |         |  |  |
|                                                                                     |                                  |        |           |               |         |  |  |
|                                                                                     |                                  |        |           |               |         |  |  |
|                                                                                     |                                  |        |           |               |         |  |  |
|                                                                                     |                                  |        |           |               |         |  |  |
|                                                                                     |                                  |        |           |               |         |  |  |
|                                                                                     |                                  |        |           |               |         |  |  |
|                                                                                     |                                  |        |           |               |         |  |  |
|                                                                                     |                                  |        |           |               |         |  |  |
|                                                                                     |                                  |        |           |               |         |  |  |
|                                                                                     |                                  |        |           |               |         |  |  |
|                                                                                     |                                  |        |           |               |         |  |  |
|                                                                                     |                                  |        |           |               |         |  |  |
|                                                                                     |                                  |        |           |               |         |  |  |
|                                                                                     |                                  |        |           |               |         |  |  |
|                                                                                     |                                  |        | 1         |               |         |  |  |
|                                                                                     |                                  |        |           |               |         |  |  |
|                                                                                     |                                  |        |           |               |         |  |  |
|                                                                                     |                                  |        |           |               |         |  |  |
|                                                                                     |                                  |        |           |               |         |  |  |
|                                                                                     |                                  |        |           |               |         |  |  |
|                                                                                     |                                  |        | ļ         |               |         |  |  |
|                                                                                     |                                  |        |           |               |         |  |  |
|                                                                                     |                                  |        |           |               |         |  |  |
|                                                                                     |                                  |        |           |               |         |  |  |
|                                                                                     |                                  |        |           |               |         |  |  |
|                                                                                     |                                  |        |           |               |         |  |  |
|                                                                                     |                                  |        |           |               |         |  |  |
|                                                                                     |                                  |        |           |               |         |  |  |
|                                                                                     |                                  |        |           |               |         |  |  |
|                                                                                     |                                  |        | 1         |               |         |  |  |
|                                                                                     | 1                                |        |           | I             | 1       |  |  |
|                                                                                     | 0 Purchase Order Approved by CRA |        |           |               |         |  |  |

| Purchase Order Approvals 10-01-21 thru 8-31-22<br>\$35,000 to \$50,000 By City Council |         |                                   |       |               |               |              |  |
|----------------------------------------------------------------------------------------|---------|-----------------------------------|-------|---------------|---------------|--------------|--|
| PO #                                                                                   | PO Date | Vendor                            |       | O Amount      | Approval Date | By Whom      |  |
| 78806                                                                                  |         | Glover Oil Company                | \$    | 41,012.00     | 10/13/2020    |              |  |
| 78807                                                                                  |         | Glover Oil Company                | \$    | 35,250.00     | 10/13/2020    | ,            |  |
| 79026                                                                                  |         | Allied Universal Security Service | \$    | 49,794.40     | 9/23/2020     | City Council |  |
| 79066                                                                                  |         | Alan Jay Chevrolet Buick GMC      | \$    | 45,228.00     | 11/9/2021     | City Council |  |
| 79068                                                                                  |         | Alan Jay Chevrolet Buick GMC      | \$    | 49,130.00     | 11/9/2021     | City Council |  |
| 79071                                                                                  |         | Alan Jay Chevrolet Buick GMC      | \$    | 36,544.00     | 11/9/2021     | City Council |  |
| 79153                                                                                  |         | Alan Jay Chevrolet Buick GMC      | \$    | 44,176.00     | 11/9/2021     | City Council |  |
| 79200                                                                                  |         | Underwater Solutions Inc          | \$    | 45,150.00     | 1/11/2022     |              |  |
| 79304                                                                                  |         | Family Promise of Brevard         | \$    | 40,090.40     | 7/13/2021     | City Council |  |
| 79882                                                                                  |         | Genuine Parts Company             | \$    | 41,252.49     | 10/26/2021    | City Council |  |
|                                                                                        |         |                                   |       |               |               |              |  |
|                                                                                        |         |                                   |       |               |               |              |  |
|                                                                                        |         |                                   |       |               |               |              |  |
|                                                                                        |         |                                   |       |               |               |              |  |
|                                                                                        |         |                                   |       |               |               |              |  |
|                                                                                        |         |                                   |       |               |               |              |  |
|                                                                                        |         |                                   |       |               |               |              |  |
|                                                                                        |         |                                   |       |               |               |              |  |
|                                                                                        |         |                                   |       |               |               |              |  |
|                                                                                        |         |                                   |       |               |               |              |  |
|                                                                                        |         |                                   |       |               |               |              |  |
|                                                                                        |         |                                   |       |               |               |              |  |
|                                                                                        |         |                                   |       |               |               |              |  |
|                                                                                        |         |                                   |       |               |               |              |  |
|                                                                                        |         |                                   |       |               |               |              |  |
|                                                                                        |         |                                   |       |               |               |              |  |
|                                                                                        |         |                                   |       |               |               |              |  |
|                                                                                        |         |                                   |       |               |               |              |  |
|                                                                                        |         |                                   |       |               |               |              |  |
|                                                                                        |         |                                   |       |               |               |              |  |
|                                                                                        |         |                                   |       |               |               |              |  |
|                                                                                        |         |                                   |       |               |               |              |  |
|                                                                                        |         |                                   |       |               |               |              |  |
|                                                                                        |         |                                   |       |               |               |              |  |
|                                                                                        |         |                                   |       |               |               |              |  |
|                                                                                        |         |                                   |       |               |               |              |  |
|                                                                                        |         |                                   | _     |               |               |              |  |
|                                                                                        |         |                                   | _     |               |               |              |  |
|                                                                                        |         |                                   |       |               |               |              |  |
|                                                                                        |         |                                   |       |               |               |              |  |
|                                                                                        |         |                                   |       |               |               |              |  |
|                                                                                        |         |                                   | -     |               |               |              |  |
|                                                                                        |         |                                   |       |               |               |              |  |
|                                                                                        |         |                                   |       |               |               |              |  |
|                                                                                        |         |                                   |       |               |               |              |  |
|                                                                                        |         |                                   | +     |               |               |              |  |
|                                                                                        |         |                                   |       |               |               |              |  |
|                                                                                        |         |                                   |       |               |               |              |  |
|                                                                                        |         |                                   |       |               |               |              |  |
|                                                                                        |         |                                   |       |               |               |              |  |
|                                                                                        |         |                                   |       |               |               | 1            |  |
|                                                                                        |         | 9 Purchase Order                  | Appro | ved by City ( | Council       |              |  |