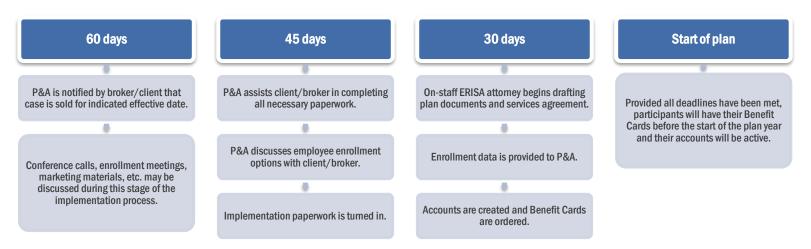

# FSA PLAN IMPLEMENTATION

- Dedicated implementation specialist (transferred to administrator within 180 days)
- Scheduled implementation meetings
- Integration with third-party enrollment/payroll providers
  File layout will be determined by benefit plan design
- Enrollment methods
  - Electronic enrollment
  - Online enrollment through P&A's web portal
- Plan documents and non-discrimination testing

# FSA PLAN ADMINISTRATION

A dedicated administrator is assigned and responsible for the day-to-day plan administration. You will have direct access to your administrator through personalized e-mail, phone and fax.