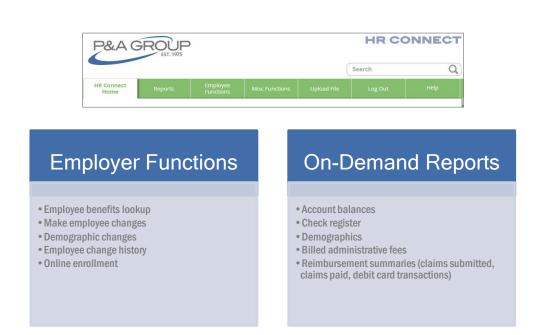

# EMPLOYER WEB PORTAL: HR CONNECT

P&A's employer portal, HR Connect, provides clients with convenient reporting capabilities right at their fingertips! HR personnel can easily perform the following functions in HR Connect: