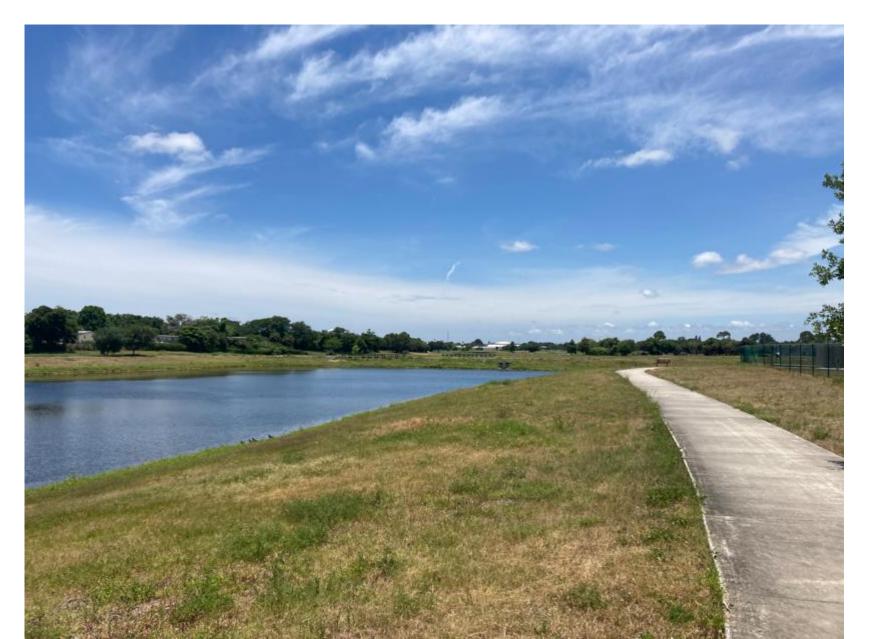

# Bracco Ponds Park Enhancement

6.8.21

## **Bracco Ponds**



#### **Bracco Ponds**



# North Bracco Entrance



## North Bracco West Trail



#### North Bracco Pond



#### Phase I Bracco Renovation

#### North Pond

- Plant 100 Trees, island clusters, water for three years
- Install 3-4 Benches
- Install Colorful Sun/Shade Sails over Benches
- Promote Native/FFL growth on Shoreline
- Install Trash Cans between North Pond and Dog Park
- New Sign at Crestview and 'Highland' Entrance
- Consider Dog Park at Highland Entrance
  - By working both ends as destinations, more likely to enhance traffic throughout.

# Dog Park Possibilities