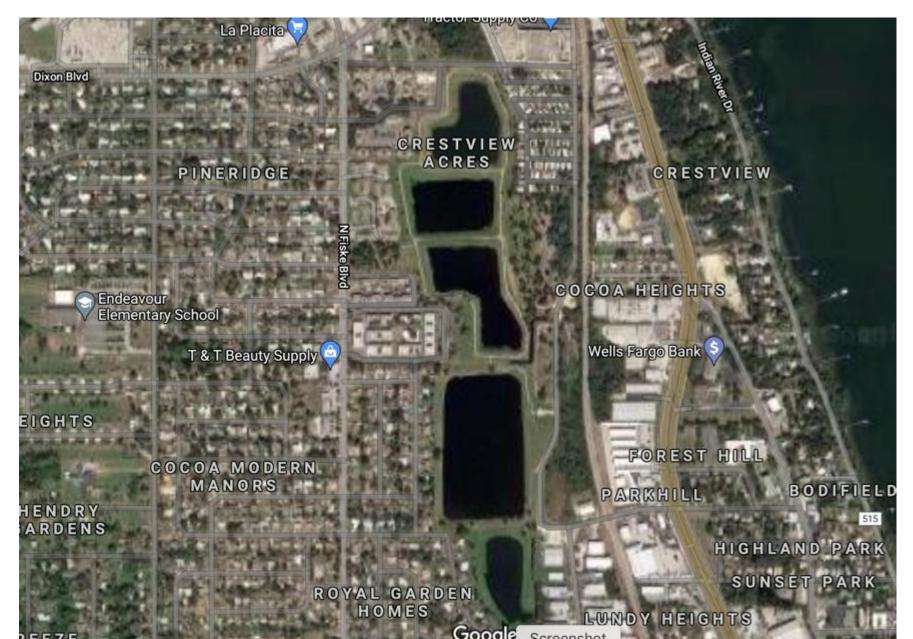

#### North Bracco Pond

#### North Pond

- Plant 100 Trees, island clusters, water for three years
- Install 3-4 Benches
- Install Colorful Sun/Shade Sails over Benches
- Promote Native/FFL growth on Shoreline
- Install Trash Cans between North Pond and Dog Park
- New Sign at Crestview and 'Highland' Entrance
- Consider Dog Park at Highland Entrance
  - By working both ends as destinations, more likely to enhance traffic throughout.