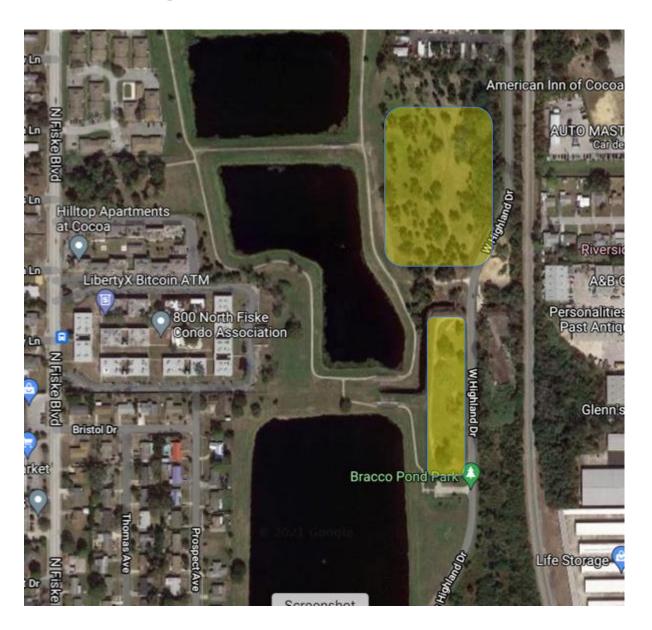

#### North Pond

- Plant 100 Trees, island clusters, water for three years
- Install 3-4 Benches
- Install Colorful Sun/Shade Sails over Benches
- Promote Native/FFL growth on Shoreline
- Install Trash Cans between North Pond and Dog Park
- New Sign at Crestview and 'Highland' Entrance
- Consider Dog Park at Highland Entrance
  - By working both ends as destinations, more likely to enhance traffic throughout.