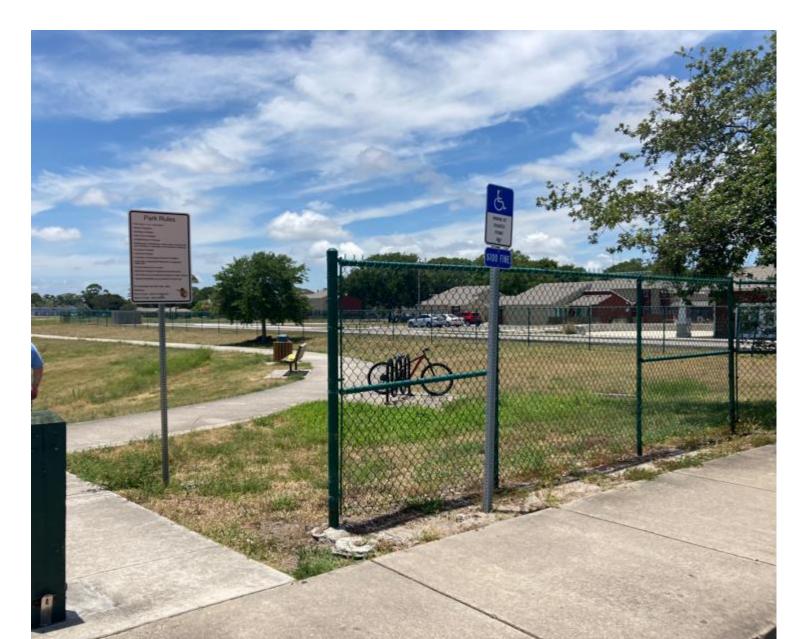

# Bracco Ponds Park Enhancement

6.8.21

## **Bracco Ponds**



#### **Bracco Ponds**



# North Bracco Entrance



## North Bracco West Trail



#### North Bracco Pond



#### Phase I Bracco Renovation

#### North Pond

- Plant 100 Trees, island clusters, water for three years
- Install 3-4 Benches
- Install Colorful Sun/Shade Sails over Benches
- Promote Native/FFL growth on Shoreline
- Install Trash Cans between North Pond and Dog Park
- New Sign at Crestview and 'Highland' Entrance
- Consider Dog Park at Highland Entrance
  - By working both ends as destinations, more likely to enhance traffic throughout.

# Dog Park Possibilities